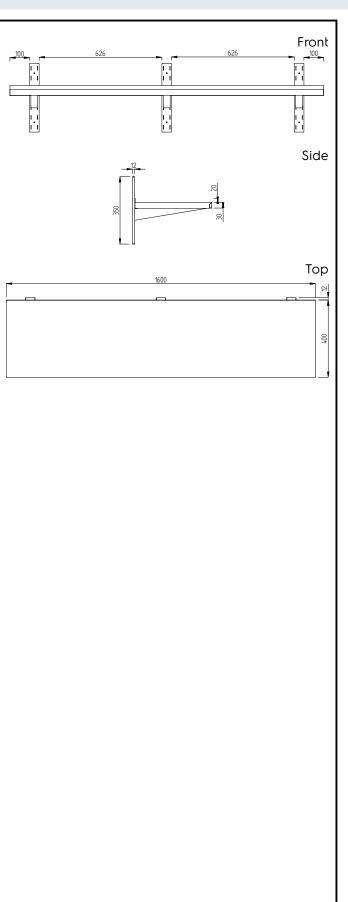

## Construction

- Wall shelf is 30mm high, 10/10 in thickness and Scotch Brite finishing and upturned edges.
- Upstand is 20mm high to better hygiene and cleanability.
- Wall fastening kit supplied with the shelves.
- Wall shelves up to a lenght of 1600mm are supplied with 2 wall brackets, longer shelves with 3 wall brackets.

### Key Information:

External dimensions, Width:134151 (GGWSS164)1600External dimensions, Depth:415External dimensions, Height:350Net weight:9.5

1600 mm 415 mm 350 mm 9.5 kg